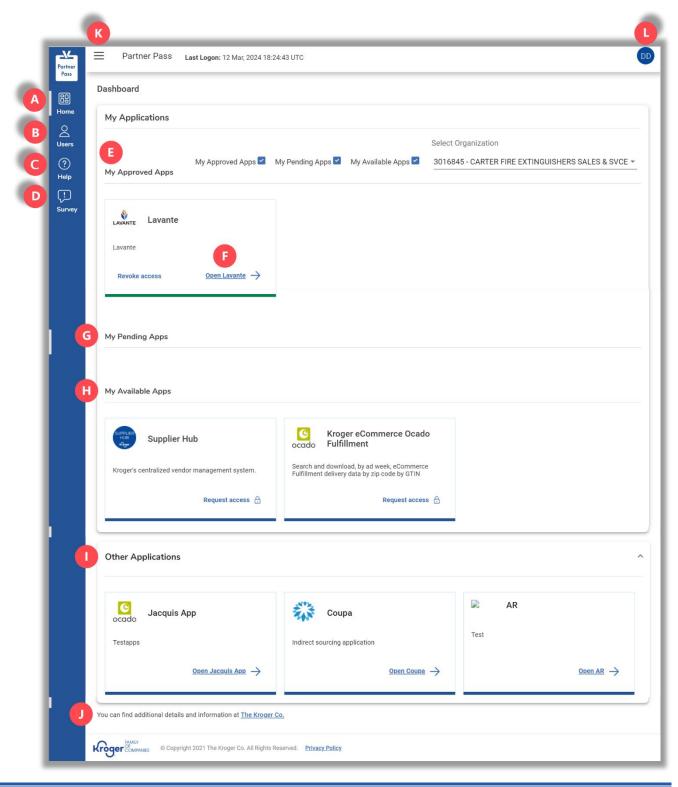

## **Dashboard Reference Guide**

- 1. Navigate to <u>https://partnerpass.krogerapps.com/</u>
- 2. Use the reference table below to learn more about the Dashboard.

| Label: | Description:       | Use:                                                                                                                                                                                                                                               |
|--------|--------------------|----------------------------------------------------------------------------------------------------------------------------------------------------------------------------------------------------------------------------------------------------|
| A      | Home               | <ul><li>Displays applications that can be accessed through Partner Pass.</li><li>Click <b>Home</b> to return to the Dashboard at any time.</li></ul>                                                                                               |
| В      | Users              | <ul> <li>Displays other users in your organization.</li> <li>Click <b>Users</b> to view the Users screen.</li> </ul> If you have admin access, you can see users belonging to specific organizations and applications.                             |
| С      | Help               | Click <b>Help</b> to view information about different tasks for all users within<br>Partner Pass.<br>If you have admin access, you will also see the Admin tab with help<br>information.                                                           |
| D      | Survey             | Click <b>Survey</b> to take a survey about Partner Pass.                                                                                                                                                                                           |
| E      | My Approved Apps   | Log into any application under "My Approved Apps" by clicking <b>Open</b> <app name=""> (F).</app>                                                                                                                                                 |
| G      | My Pending Apps    | Displays applications you have requested but not yet been granted access.                                                                                                                                                                          |
| н      | My Available Apps  | Displays applications to which you can request access.                                                                                                                                                                                             |
| Ι      | Other Applications | These applications require additional sign-on.                                                                                                                                                                                                     |
| J      | Job Aids           | Click The Kroger Co link to view all job aids for Partner Pass.                                                                                                                                                                                    |
| К      | Hide/show menu     | Click to hide/show the blue, vertical Partner Pass menu bar.                                                                                                                                                                                       |
| L      | My Profile         | <ul> <li>Hover over your initials to select My Profile.</li> <li>Click in update your first/last name.</li> <li>Click the Change Password button to change your password.</li> <li>Hover over your initials to log out of Partner Pass.</li> </ul> |